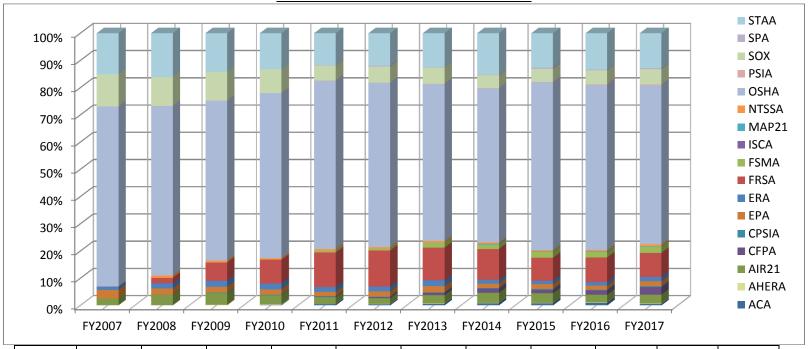

## Cases Received: FY2007 - FY2017

| Statute | FY 2007 | FY 2008 | FY 2009 | FY 2010 | FY 2011 | FY 2012 | FY 2013 | FY 2014 | FY2015 | FY2016 | FY2017 |
|---------|---------|---------|---------|---------|---------|---------|---------|---------|--------|--------|--------|
| ACA     | 0       | 0       | 0       | 4       | 14      | 14      | 18      | 26      | 28     | 34     | 20     |
| AHERA   | 1       | 1       | 6       | 6       | 3       | 4       | 3       | 3       | 3      | 3      | 5      |
| AIR21   | 50      | 85      | 92      | 75      | 66      | 58      | 90      | 114     | 116    | 96     | 106    |
| CFPA    | 0       | 0       | 0       | 0       | 6       | 14      | 28      | 48      | 43     | 52     | 90     |
| CPSIA   | 0       | 2       | 4       | 6       | 3       | 5       | 4       | 7       | 8      | 9      | 12     |
| EPA     | 61      | 51      | 46      | 46      | 42      | 54      | 67      | 52      | 59     | 50     | 59     |
| ERA     | 23      | 41      | 48      | 50      | 50      | 50      | 64      | 40      | 43     | 45     | 53     |
| FRSA    | 1       | 45      | 145     | 201     | 341     | 384     | 356     | 353     | 276    | 302    | 293    |
| FSMA    | 0       | 0       | 0       | 0       | 17      | 22      | 54      | 50      | 71     | 66     | 74     |
| ISCA    | 0       | 0       | 0       | 1       | 0       | 0       | 0       | 0       | 0      | 0      | 0      |
| MAP21   | 0       | 0       | 0       | 0       | 0       | 0       | 1       | 10      | 7      | 11     | 7      |
| NTSSA   | 0       | 18      | 15      | 14      | 17      | 14      | 17      | 13      | 16     | 18     | 22     |
| OSHA    | 1301    | 1381    | 1267    | 1402    | 1665    | 1743    | 1707    | 1750    | 2026   | 2030   | 1932   |
| PSIA    | 1       | 3       | 3       | 2       | 6       | 2       | 7       | 6       | 4      | 8      | 7      |
| SOX     | 231     | 235     | 228     | 201     | 148     | 170     | 179     | 146     | 156    | 174    | 186    |
| SPA     | 0       | 0       | 0       | 0       | 5       | 9       | 5       | 7       | 15     | 10     | 13     |
| STAA    | 297     | 357     | 306     | 306     | 315     | 346     | 368     | 473     | 417    | 447    | 424    |
| Total   | 1966    | 2219    | 2160    | 2314    | 2698    | 2889    | 2968    | 3098    | 3288   | 3355   | 3303   |
|         |         |         |         |         |         |         |         |         |        |        |        |