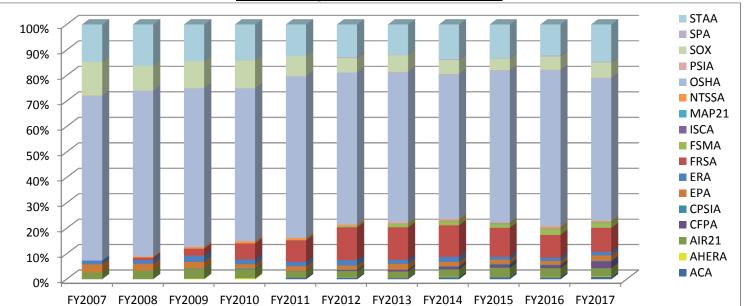

## Cases Completed: FY2007 - FY2017

| Statute | FY 2007 | FY 2008 | FY 2009 | FY 2010 | FY 2011 | FY 2012 | FY 2013 | FY 2014 | FY 2015 | FY 2016 | FY2017 |
|---------|---------|---------|---------|---------|---------|---------|---------|---------|---------|---------|--------|
| ACA     | 0       | 0       | 0       | 1       | 11      | 18      | 11      | 25      | 24      | 26      | 31     |
| AHERA   | 1       | 1       | 3       | 7       | 1       | 5       | 1       | 2       | 3       | 3       | 6      |
| AIR21   | 46      | 65      | 71      | 65      | 49      | 66      | 83      | 95      | 119     | 114     | 109    |
| CFPA    | 0       | 0       | 0       | 0       | 2       | 12      | 19      | 34      | 40      | 37      | 89     |
| CPSIA   | 0       | 0       | 5       | 6       | 1       | 4       | 4       | 4       | 13      | 6       | 8      |
| EPA     | 55      | 51      | 49      | 34      | 34      | 44      | 68      | 56      | 52      | 51      | 70     |
| ERA     | 26      | 31      | 44      | 36      | 35      | 61      | 50      | 61      | 41      | 44      | 47     |
| FRSA    | 0       | 18      | 53      | 119     | 165     | 354     | 392     | 392     | 369     | 296     | 315    |
| FSMA    | 0       | 0       | 0       | 0       | 4       | 18      | 41      | 47      | 47      | 73      | 66     |
| ISCA    | 0       | 0       | 0       | 0       | 1       | 0       | 0       | 0       | 0       | 0       | 0      |
| MAP21   | 0       | 0       | 0       | 0       | 0       | 0       | 0       | 5       | 9       | 8       | 7      |
| NTSSA   | 0       | 6       | 13      | 15      | 13      | 12      | 11      | 20      | 11      | 25      | 19     |
| OSHA    | 1167    | 1255    | 1168    | 1144    | 1235    | 1653    | 1825    | 1794    | 1951    | 2035    | 1876   |
| PSIA    | 2       | 1       | 2       | 2       | 3       | 2       | 6       | 7       | 8       | 5       | 8      |
| SOX     | 240     | 191     | 197     | 206     | 153     | 157     | 200     | 171     | 149     | 170     | 200    |
| SPA     | 0       | 0       | 0       | 0       | 0       | 10      | 4       | 9       | 9       | 13      | 10     |
| STAA    | 268     | 320     | 271     | 269     | 241     | 354     | 368     | 428     | 428     | 401     | 487    |
| TOTAL   | 1805    | 1939    | 1876    | 1904    | 1948    | 2770    | 3083    | 3150    | 3273    | 3307    | 3348   |