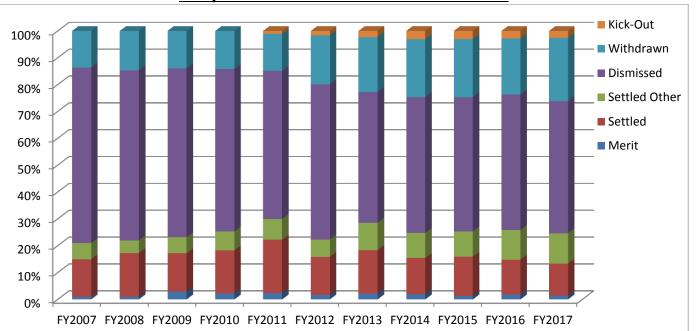

## **Complaint Determinations<sup>1</sup>: FY2007 - FY2017**

|             |          | Complair        | nt Determination | ns FY2007 - FY2 | 017                   |           | ,                    |  |
|-------------|----------|-----------------|------------------|-----------------|-----------------------|-----------|----------------------|--|
|             | Positive | Outcome for Com | plainant         |                 |                       |           |                      |  |
| Fiscal Year | Merit    | Settled         | Settled<br>Other | Dismissed       | Kick-Out <sup>2</sup> | Withdrawn | Total Determinations |  |
| 2007        | 18       | 261             | 112              | 1217            | N/A                   | 253       | 1861                 |  |
| 2008        | 21       | 328             | 95               | 1280            | N/A                   | 296       | 2020                 |  |
| 2009        | 57       | 277             | 116              | 1221            | N/A                   | 272       | 1943                 |  |
| 2010        | 45       | 312             | 138              | 1182            | N/A                   | 278       | 1955                 |  |
| 2011        | 48       | 400             | 157              | 1110            | 23                    | 278       | 2016                 |  |
| 2012        | 48       | 406             | 187              | 1659            | 47                    | 523       | 2870                 |  |
| 2013        | 75       | 526             | 333              | 1595            | 74                    | 669       | 3272                 |  |
| 2014        | 64       | 441             | 305              | 1657            | 99                    | 708       | 3274                 |  |
| 2015        | 45       | 485             | 313              | 1665            | 106                   | 723       | 3337                 |  |
| 2016        | 63       | 441             | 376              | 1715            | 95                    | 712       | 3402                 |  |
| 2017        | 49       | 409             | 388              | 1688            | 89                    | 809       | 3432                 |  |
| Total       | 533      | 4286            | 2520             | 15989           | 533                   | 5521      | 29382                |  |

<sup>1</sup> Complaint Determinations gives the total of complainant determinations made in each year. Because determinations are specific to each complainant (i.e. 3 complainants under one docket get 3 different determinations), there are more "determinations" than there are "case closures".

<sup>&</sup>lt;sup>2</sup> A "kick-out" occurs when the complainant brings an action for *de novo* review of the complaint in a United States district court under the circumstances outlined in the statute.